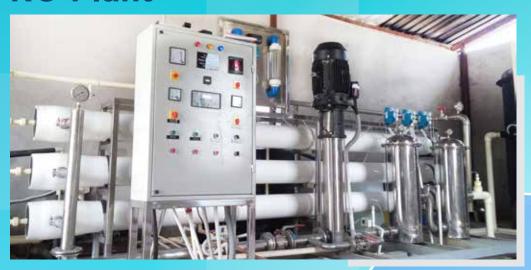

### **INDUSTRIAL REVERSE OSMOSIS PLANT**

### **RO Plant**

### STANDARD FEATURES

- TFC spiral bound membranes
- FRP membrane housing
- Thin film composite membranes
- Powder coated steel frame
- Heavy duty PVC pipings
- Automatic flush
- 5 micron catridge prefilter
- Product water flow meter
- Level control on/off

## INDUSTRIAL RO SYSTEMS: 05 KLD TO 1000 KLD

Reverse osmosis is a process/technology in which dissolved inorganic solids such as salts, impurities such as lead, pesticides, chlorine, sugars, nitrates, sulfates and bacterial contaminants are removed effectively.

The GERO series is a complete multi filtration water treatment system mounted on one skid. Manufactured by the highest quality components, all systems are designed to provide reliable, trouble free and sustained performance.