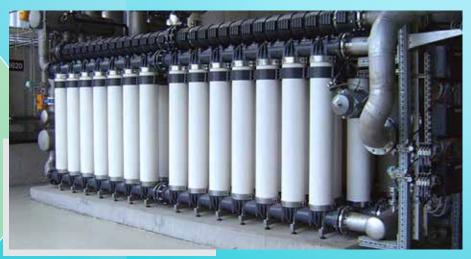

## **MEMBRANE SEPARATION PLANTS**

Membrane separation is a safe, efficient and cost-effective process of water filtration and environment-friendly purification with a minimal use of chemicals. These plants employ various semi-permeable membranes that effectively remove solids, bacteria, and other impurities.

- Ultra Filtration Plants (UF)
- Nano Filtration Plants (NF)