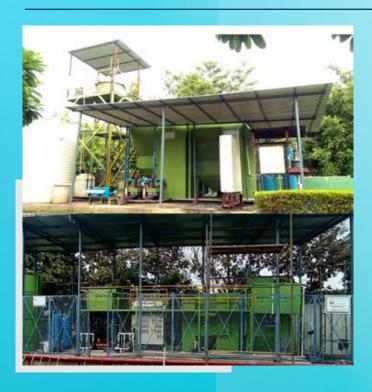

## SEWAGE TREATMENT PLANT (STP) MBBR, MBR, SBR, GREEN STP

### **SEWAGE TREATMENT PLANT**

We design, fabricate, erect and commission packaged prefabricated Sewage Treatment Plant (STP) with various technologies for treating sewage generated by residential set up within industries, large colonies, Hotels, Hospitals, IT Parks and commercial buildings. Our MBBR plants use specifically cultured bacteria on high surface through floating media and reduces the organic load by more than 90%.

The treated water can be used for gardening, floor washing, toilet flushing or disposal. It is available in sizes 5 KLD to 250 KLD.

Bigger sized STP are designed in civil works with customized approach.