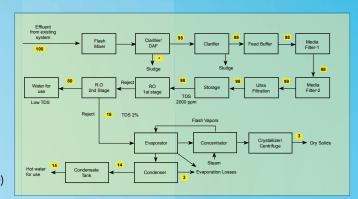

### ZERO LIQUID DISCHARGE

### **FEATURES**

- Process design and development
- Zero Liquid Discharge System which includes ETP/STP,
   UF-RO, Multi Effect Evaporator and ATFD
- Distillation Column for solvent recovery
- Agitated Thin Film Dryer (ATFD) for drying of product
- Evaporator for concentration of product