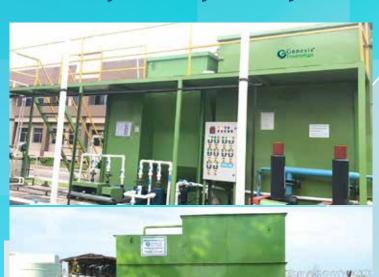

### **INDUSTRIAL REVERSE OSMOSIS PLANT**

### **RO Plant**

### STANDARD FEATURES

- TFC spiral bound membranes
- FRP membrane housing
- Thin film composite membranes
- Powder coated steel frame
- Heavy duty PVC pipings
- Automatic flush
- 5 micron catridge prefilter
- Product water flow meter
- Level control on/off